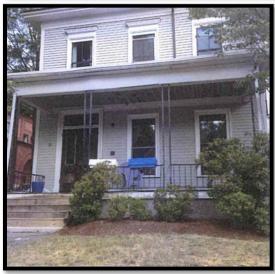

# DEMOLITION

Historic Exterior Restoration including Demolition, and Installation of PVC Roof System Arlington, MA

**Description:** The scope of this project was demolition and rebuilding of two porches and an HIC ramp on this historic structure. Aulson supported the roof structure of the porches while removed and re-built the porches' decks, columns and railings. The rear porch received a new PVC roof system with new wood gutter. New wood gutter was added to the front porch as well and new aluminum downspouts were installed. Aulson made minor repairs and painted the fire escape.

Owner: Town of Arlington, MA Contract Value: Over \$100K Completion Date: Winter 2016 Before

After

The Aulson Company, Inc. © 2018 • 49 Danton Drive, Methuen, MA 01844