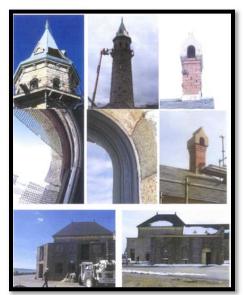

### Historic Restoration, 1785 Pumping Station & Standpipe Tower, Phase II Fall River, MA

**Description:** Standpipe Tower – restoration of copper roof of the tower and replacement and repair of lower building slate roof, removal, restoration and rebuild of historic wood windows (containing lead paint), rebuilding of the historic brick chimney and granite cap and cleaning of the interior of the tower.

Pump Station – Demolition of the machine shop and old boiler, stabilization of the portion of building to remain, asbestos abatement, cataloging old machinery, cleaning the historic granite wall (lead paint), infilling wall openings, removing old head houses and concrete roof deck, installation of new metal roof deck and new EPDM roofing system and metal flashing, other carpentry and paint work.

Owner: City of Fall River, MA Contract Value: Over \$500K Completion Date: Spring 2016

The Aulson Company, Inc.  $\ensuremath{\mathbb{G}}$  2018 • 49 Danton Drive, Methuen, MA 01844