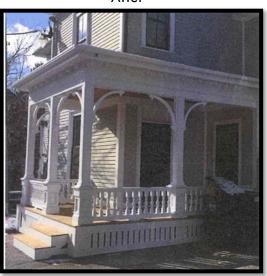

# DEMOLITION

Historic Exterior Restoration including Demolition, and Installation of PVC Roof System Arlington, MA

**Description:** The scope of this project was demolition and rebuilding of two porches and an HIC ramp on this historic structure. Aulson supported the roof structure of the porches while removed and re-built the porches' decks, columns and railings. The rear porch received a new PVC roof system with new wood gutter. New wood gutter was added to the front porch as well and new aluminum downspouts were installed. Aulson made minor repairs and painted the fire escape.

Owner: Town of Arlington, MA Contract Value: Over \$100K Completion Date: Winter 2016 Before

After

The Aulson Company, Inc. © 2018 • 49 Danton Drive, Methuen, MA 01844