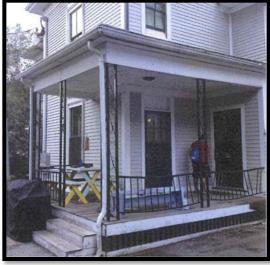

# DEMOLITION

Historic Exterior Restoration including Demolition, and Installation of PVC Roof System Arlington, MA

**Description:** The scope of this project was demolition and rebuilding of two porches and an HIC ramp on this historic structure. Aulson supported the roof structure of the porches while removed and re-built the porches' decks, columns and railings. The rear porch received a new PVC roof system with new wood gutter. New wood gutter was added to the front porch as well and new aluminum downspouts were installed. Aulson made minor repairs and painted the fire escape.

Owner: Town of Arlington, MA Contract Value: Over \$100K Completion Date: Winter 2016 Before

After

The Aulson Company, Inc. © 2018 • 49 Danton Drive, Methuen, MA 01844