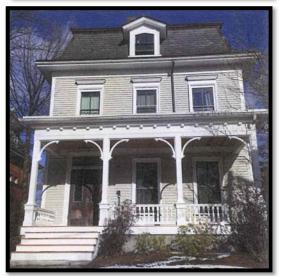

# DEMOLITION

Historic Exterior Restoration including Demolition, and Installation of PVC Roof System Arlington, MA

**Description:** The scope of this project was demolition and rebuilding of two porches and an HIC ramp on this historic structure. Aulson supported the roof structure of the porches while removed and re-built the porches' decks, columns and railings. The rear porch received a new PVC roof system with new wood gutter. New wood gutter was added to the front porch as well and new aluminum downspouts were installed. Aulson made minor repairs and painted the fire escape.

Owner: Town of Arlington, MA Contract Value: Over \$100K Completion Date: Winter 2016 Before

After

The Aulson Company, Inc. © 2018 • 49 Danton Drive, Methuen, MA 01844